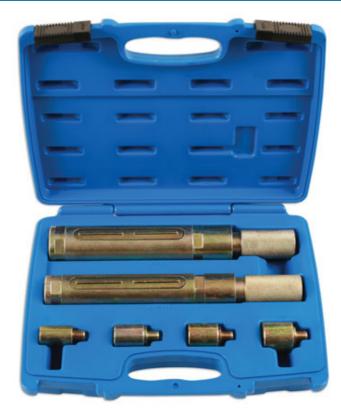

## **Clutch Alignment Kit - for HGV**

Universal Clutch alignment tools for assembling and installing both single and double disc clutches on HGVs.

## Additional Information

- Contents: 4 x steel adaptors: 20, 25, 27 and 30mm for clutch centering sleeves.
- 2 x expanding mandrels to align the clutch components.
- Manufactured from Chrome Molybdenum and S45 steel.
- •